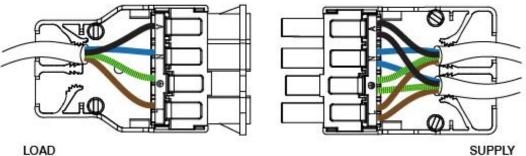

## **Technical Specification**

Product Code: CT205F

Description: 250V~ 20A 4 Pole Female Push Fit Connector

Wiring Example

MALE - CT205M

FEMALE - CT205F

LOAD

Scolmore House, Mariner, Lichfield Road Industrial Estate, Tamworth, Staffordshire, B79 7UL United Kingdom **T:** +44 (0)1827 63454 | **F:** +44 (0)1827 63362 E: sales@scolmore.com | W: scolmore.com